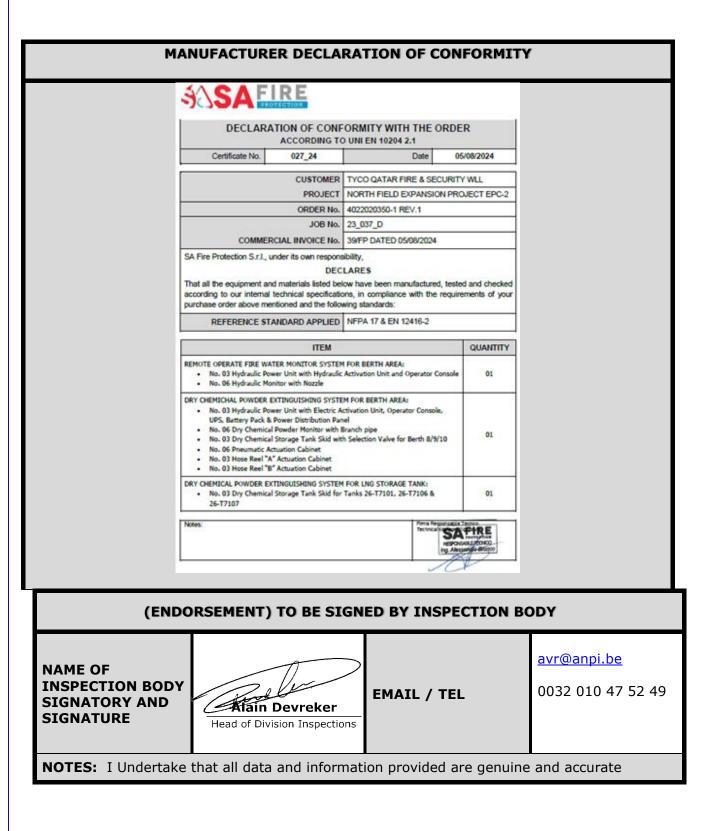

| Product Details From Test Report                                                                                                                  |                                                                                                                                                                                                                                                                                                                                                                                                                                                                                                                                                                                                                                                                                |   |
|---------------------------------------------------------------------------------------------------------------------------------------------------|--------------------------------------------------------------------------------------------------------------------------------------------------------------------------------------------------------------------------------------------------------------------------------------------------------------------------------------------------------------------------------------------------------------------------------------------------------------------------------------------------------------------------------------------------------------------------------------------------------------------------------------------------------------------------------|---|
| DESCRIPTION OF THE<br>PRODUCT<br>(TECHNICAL DETAILS FROM TEST<br>REPORT, SUCH AS ACTUAL FIRE<br>RATINGS/DIMENSIONS/THICKNESS/<br>SENSITIVITY ETC) | "NORTH FIELD EXPANSION PROJECT EPC-2"<br>"SEQUENCE OF OPERATION FOR REMOTE<br>OPERATED FIRE WATER MONITOR AT BERTH<br>8, 9, 10"<br>Monitor A – Berth Fire Monitor Tower.<br>Monitor B – Gangway tower                                                                                                                                                                                                                                                                                                                                                                                                                                                                          | 2 |
| <b>TEST STANDARD</b><br>(SUCH AS ASTM/BS EN/ DN ETC)                                                                                              | PRT-ERP-POL-001 - Qatar Gas Fire Protection<br>Policy<br>NFPA 24 - Standard for the Installation of<br>Private Fire Service Mains and Their<br>Appurtenances<br>NFPA 59A - Standard for the Production,<br>Storage, and Handling of Liquefied Natural Gas<br>(LNG)<br>FIRE FIGHTING SYSTEM DESIGN BASIS 26-83-<br>SH-DEC-00001_0001_2<br>SPECIFICATION FOR REMOTELY OPERATED<br>FIREWATER MONITORS 26-83-SH-SPC-<br>00007_00001_0001                                                                                                                                                                                                                                           | 2 |
| TEST DESCRIPTION                                                                                                                                  | <ul> <li>Inspection and Test Plan for Fry Chemical<br/>System &amp; Remote Operated Monitor<br/>Tyco QATAR Fire &amp; Security<br/>Doc 3997_18-5000728499-00132 Rev. C</li> <li>The result of this report is based on the<br/>assessment of the technical documents and<br/>data sheets, the visual inspection and tests<br/>performed on a test setup at the manufacturer<br/>of one of the units.</li> <li>A declaration of conformity was issued by SA<br/>Fire Protection with reference 027.24 drawn up<br/>on 08.08.2024 for the project North Field<br/>Expansion Project EPC-2<br/>"Declaration of conformity with order<br/>According to UNI EN 10204 2.1"</li> </ul> | 2 |
| SPECIFICATION OF TEST<br>SPECIMEN                                                                                                                 | FIRE FIGHTING SYSTEM DESIGN BASIS 26-83-<br>SH-DEC-00001_0001_2<br>SPECIFICATION FOR REMOTELY OPERATED<br>FIREWATER MONITOR S26-83-SH-SPC-<br>00007_00001_0001                                                                                                                                                                                                                                                                                                                                                                                                                                                                                                                 | 2 |